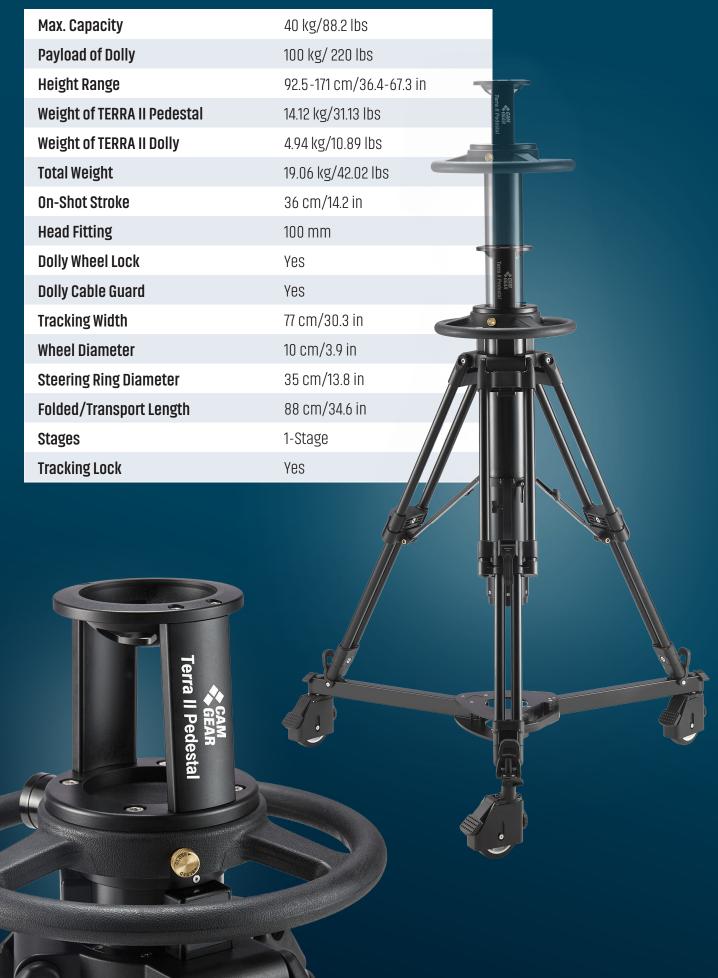

## Camgear Terra II Pedestal

## **Product Highlights**

- Ensures effortless setup and great ease of use
- ◆ Provides a wide height range from 92.5 cm/36.4 in up to 171 cm/67.3 in
- Adjustable tripod leg height which allows you to reach a greater height range without using any extensions
- ◆ Precise, smooth and low noise in-shot column movement with 36 cm/14.2 in stroke
- Convenient air adjustable column for quick payload balancing
- Multiple wheel positions for linear or radius dolly tracking
- Center hub locking column with adjustable spreading arm and tripod leg support
- Robust and easy to manage steering wheel with a diameter of 35 cm/13.8 in
- Strong and adjustable cable guards





## **Technical Specifications:**