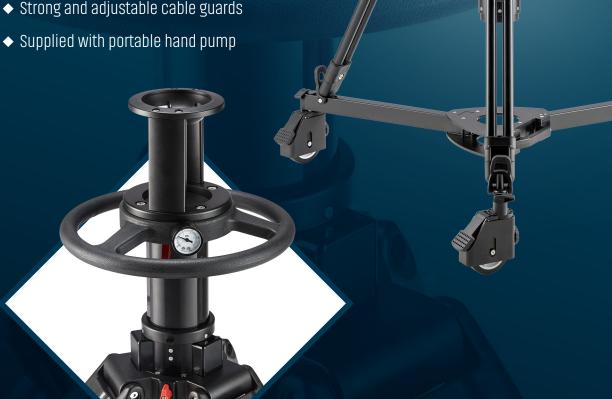

## **Product Highlights**

- Ensures effortless setup and great ease of use
- ◆ Provides a wide height range from 92.5 cm/36.4 in up to 171 cm/67.3 in
- Adjustable tripod leg height which allows you to reach a greater height range without using any extensions
- ◆ Precise, smooth and low noise in-shot column movement with 36 cm/14.2 in stroke
- Convenient air adjustable column for quick payload balancing
- Multiple wheel positions for linear or radius dolly tracking
- Center hub locking column with adjustable spreading arm and tripod leg support
- Robust and easy to manage steering wheel with a diameter of 35 cm/13.8 in
- Strong and adjustable cable guards