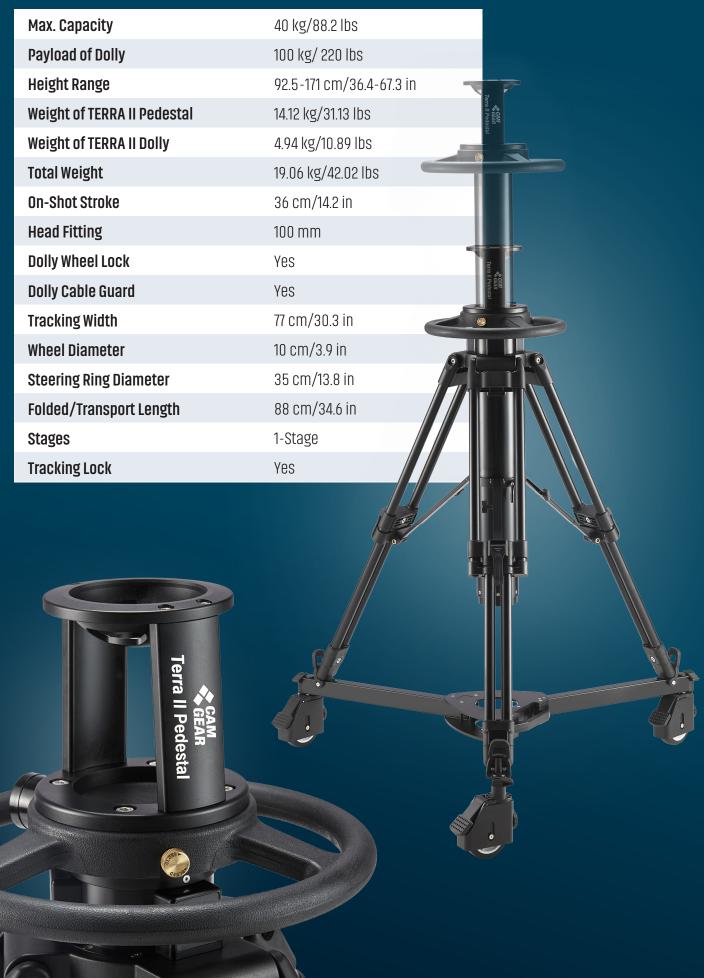

## Camgear Terra II Pedestal

## **Product Highlights**

- Ensures effortless setup and great ease of use
- ◆ Provides a wide height range from 92.5 cm/36.4 in up to 171 cm/67.3 in
- Adjustable tripod leg height which allows you to reach a greater height range without using any extensions
- ◆ Precise, smooth and low noise in-shot column movement with 36 cm/14.2 in stroke
- Convenient air adjustable column for quick payload balancing
- Multiple wheel positions for linear or radius dolly tracking
- Center hub locking column with adjustable spreading arm and tripod leg support
- Robust and easy to manage steering wheel with a diameter of 35 cm/13.8 in
- Strong and adjustable cable guards





## **Technical Specifications:**